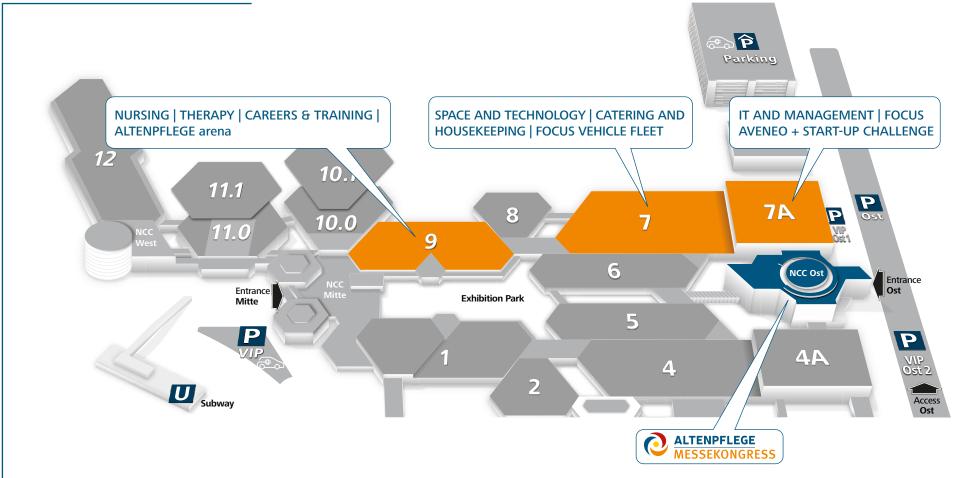

# **SPECIAL AREAS**ALTENPFLEGE 2025

NGOs, investors and creative minds from the care sector come together here to share ideas and develop inspiring solutions.

Innovative solutions for efficient fleet management will be presented here to optimize mobility in outpatient and inpatient care, and highlight cost-saving potential.

Where the future is made: the Start-Up Challenge offers start-ups an opportunity to present their ideas and concepts in the marketplace.

An attractive point of interest for professional visitors – the stages and action areas of ALTENPFLEGE present important and current topics from the industry for the industry.

Bringing together the key experts in nursing care, this congress creates a space for dialogue on future industryrelevant developments and reforms.