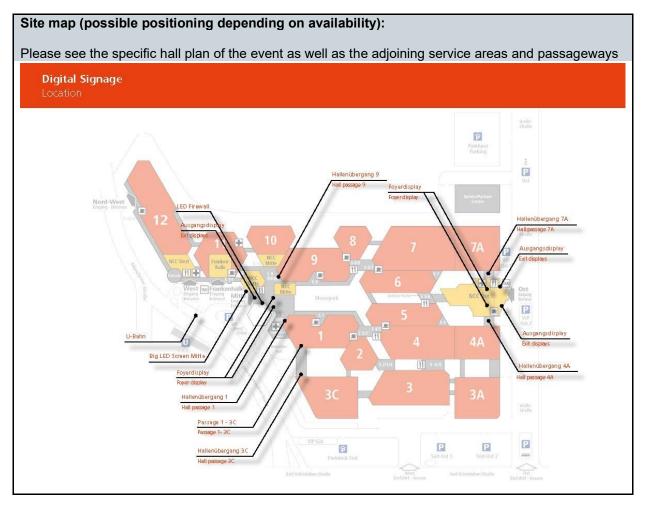

| Exclusive - Marketing                                                                                                                                                                                                                             | Section: On Site                                                 |
|---------------------------------------------------------------------------------------------------------------------------------------------------------------------------------------------------------------------------------------------------|------------------------------------------------------------------|
| Product name:                                                                                                                                                                                                                                     | Sample picture:                                                  |
| Digital Signage – NCC Ost Foyer<br>displays to hall 4A or 7A                                                                                                                                                                                      | Ihre<br>Werbung<br>Your<br>Advertisement<br>Udance & information |
| Information:                                                                                                                                                                                                                                      |                                                                  |
| Intercept your customers on the site and guide them to your stand.<br>Our mobile displays can be positioned almost anywhere indoors, so they offer you lots of flexibility.<br>Permanently installed displays are mounted in the following areas: |                                                                  |
| Utilize:                                                                                                                                                                                                                                          |                                                                  |
| Visibility ☆ ☆<br>Leads ☆<br>Range of coverage ☆                                                                                                                                                                                                  |                                                                  |