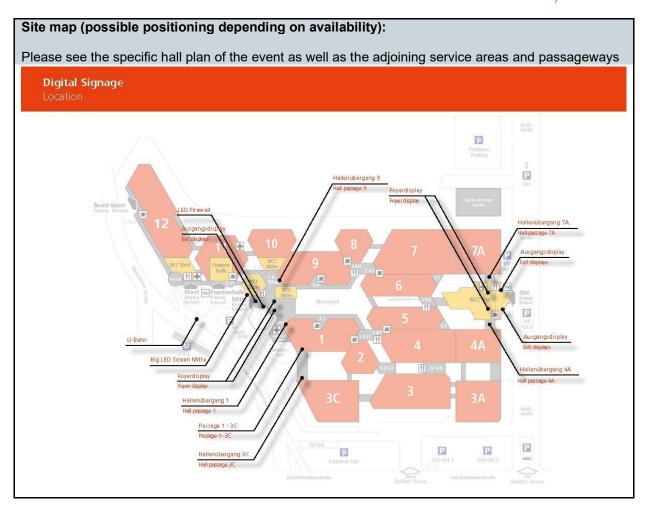

## Product name: Digital Signage – NCC Mitte Foyer displays to hall 1or 9 Information: Intercept your customers on the site and guide them to your stand. Our mobile displays can be positioned almost anywhere indoors, so they offer you lots of flexibility. Permanently installed displays are mounted in the following areas:

Book the service now directly in the Online ExhibitorShop. You will find the access link on the cover page.

Utilize:

Visibility ★ ★ Leads ★

Range of coverage +

| Fact Sheet - Marketing                                      | Section: On Site                                                                                                                             |
|-------------------------------------------------------------|----------------------------------------------------------------------------------------------------------------------------------------------|
| Product name:                                               | Sample picture:                                                                                                                              |
| Digital Signage – NCC Mitte<br>Foyer displays to hall 1or 9 | Dre Werburg Artificated Artificated Artificated                                                                                              |
| Artwork until:                                              | Data:                                                                                                                                        |
| 2 weeks before the start of the exhibition                  | Picture JPEG or PNG Film MP4                                                                                                                 |
| Display format (W x H):                                     | Resolution:                                                                                                                                  |
| 2.40 m x 1.40 m                                             | 1,920 x 1,080 pixels                                                                                                                         |
| Colour management:                                          | Transparencies:                                                                                                                              |
| RGB                                                         | No transparencies, background displayed in black                                                                                             |
| Operating time:                                             | Number of views (á 15 Sek.):                                                                                                                 |
| 9am – 6pm                                                   | 25% usage     3 days<br>1,134     4 days<br>1,512       50% usage     2,268<br>3,402     3,024<br>4,536       100% usage     4,536     6,048 |